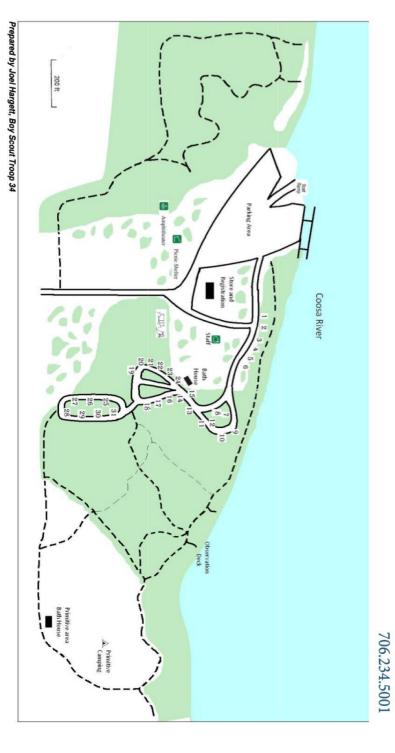

## Lock & Dam Park and Campground

\* Reservations are Required and must be made ONLINE at <a href="www.rfpra.com/lockanddam">www.rfpra.com/lockanddam</a> \*

All Sites (1-31) have picnic tables, power, water and access to a fire pit and/or grill

| General Fees - \$2.00 daily parking pass \$3.00 boat launch fee                         |         |       |                                                                                               |       |         |
|-----------------------------------------------------------------------------------------|---------|-------|-----------------------------------------------------------------------------------------------|-------|---------|
| Site                                                                                    | RV Size | AMP   | Site Notes                                                                                    | Shade | Rate    |
| 1                                                                                       | 38      | 30/50 | On the Coosa River with a Pavilion                                                            | None  | \$38.00 |
| 2                                                                                       | 36      | 30/50 | On the Coosa River with a Pavilion                                                            | None  | \$38.00 |
| 3                                                                                       | 37      | 30/50 | On the Coosa River with a Pavilion/Limited Parking                                            | None  | \$38.00 |
| 4                                                                                       | 37      | 30/50 | On the Coosa River with a Pavilion                                                            | None  | \$38.00 |
| 5                                                                                       | 42      | 30/50 | On the Coosa River with a Pavilion                                                            | None  | \$38.00 |
| 6                                                                                       | 28      | 30/50 | On the Coosa River with a Pavilion/Short Back In/Large Grass Area Beside Site/Limited Parking | None  | \$38.00 |
| 7                                                                                       | 32      | 30/50 | Pull Thru / Short Site / Limited Parking                                                      | MIN   | \$35.00 |
| 8                                                                                       | 40      | 30/50 | Pull Thru / Short Site / Limited Parking                                                      | MIN   | \$35.00 |
| 9                                                                                       | 48      | 30/50 | On the Coosa River - most popular site / close to trail to Overlook                           | Yes   | \$38.00 |
| 10                                                                                      | 28      | 30/50 | Short and Wide                                                                                | Yes   | \$35.00 |
| 11                                                                                      | 28      | 30/50 | Short / Narrow / Limited Parking                                                              | Yes   | \$35.00 |
| 12                                                                                      | 28/Tent | 30/50 | Tent Site / Narrow Site / Pull-Thru                                                           | Yes   | \$35.00 |
| 13                                                                                      | 48      | 30/50 | Long/Wide                                                                                     | Yes   | \$35.00 |
| 14                                                                                      | 47      | 30/50 | Across from Bath House / Wide / Additional Parking                                            | Yes   | \$35.00 |
| 15                                                                                      | 48      | 30/50 | Next to Bath House                                                                            | None  | \$35.00 |
| 16                                                                                      | 48      | 30/50 | Across from Bath House                                                                        | Yes   | \$35.00 |
| 17                                                                                      | 30      | 30/50 | Limited Parking                                                                               | Yes   | \$35.00 |
| 18                                                                                      | 50      | 30/50 | Easy Back In                                                                                  | Yes   | \$35.00 |
| 19                                                                                      | 48      | 30/50 | Wide/Level Site                                                                               | Yes   | \$35.00 |
| 20                                                                                      | 34      | 30/50 | Wide/Level Site                                                                               | Yes   | \$35.00 |
| 21                                                                                      | 36      | 30/50 | Limited Parking / Near Playground                                                             | Yes   | \$35.00 |
| 22                                                                                      | 38      | 30/50 | Limited Parking / Near Playground                                                             | Yes   | \$35.00 |
| 23                                                                                      | 32      | 30/50 | Limited Parking / Near Playground                                                             | MIN   | \$35.00 |
| Sites 24-31 are FULL HOOK UP SITES with sewer hook-up in addition to water and electric |         |       |                                                                                               |       |         |
| Site                                                                                    | RV Size | AMP   | Site Notes                                                                                    | Shade | Rate    |
| 24                                                                                      | 42      | 30/50 | Handicapped/Paved/Next to Bath House                                                          | None  | \$40.00 |
| 25                                                                                      | 38      | 30    | Pull Thru / 30 AMP only                                                                       | Yes   | \$40.00 |
| 26                                                                                      | 38      | 30    | Pull Thru / 30 AMP only                                                                       | Yes   | \$40.00 |
| 27                                                                                      | 40      | 30    | Pull Thru / 30 AMP only / Additional Parking                                                  | Yes   | \$40.00 |
| 28                                                                                      | 38      | 30/50 | Difficult to back a Large RV into this Site / has Additional Parking                          | MIN   | \$40.00 |
| 29                                                                                      | 40      | 30/50 | Additional Parking                                                                            | Yes   | \$40.00 |
| 30                                                                                      | 40      | 30/50 | Additional Parking                                                                            | MIN   | \$40.00 |
| 31                                                                                      | 30      | 30/50 | Additional Parking / Pull Thru                                                                | Yes   | \$40.00 |
|                                                                                         |         |       |                                                                                               |       |         |

Primitive Camping is available ONLY to organized groups - open seasonally Tiny House – Single Bed - \$45 per night

## Lock and Dam Park Map

181 Lock and Dam Road SW Rome, Ga 30161